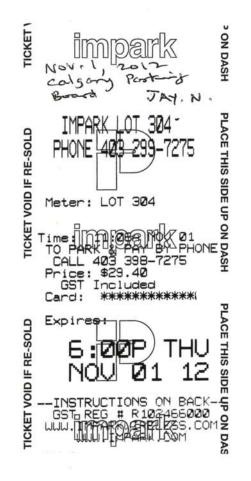

## **Public Disclosure of Travel and Expenses**

| Name     | Jay Nagendran |  |  |
|----------|---------------|--|--|
| Position | Board Member  |  |  |
| Month    | November 2012 |  |  |

| Expense<br>Category | Expense Type    | Date<br>Expense<br>Incurred | Amount    | Description/Rationale                                      | Receipt |
|---------------------|-----------------|-----------------------------|-----------|------------------------------------------------------------|---------|
| Travel              | Employee Auto   | 11/01/2012                  | \$ 303.00 | Mileage, round trip Edmonton - Calgary for meetings        | N/A     |
| Travel              | Parking Charges | 11/01/2012                  | \$ 29.40  | Parking, Calgary meetings                                  | No 1    |
| Travel              | Employee Auto   | 11/20/2012                  | \$ 151.50 | Mileage, round trip Edmonton - Red Deer for staff training | N/A     |
| Travel              | Meals           | 11/20/2012                  | \$ 20.75  | Dinner allowance, staff training in Red Deer               | N/A     |
| Travel              | Hotel Rooms     | 11/21/2012                  | \$ 118.81 | Accomodation in Red Deer for staff training                | No 2    |
| Travel              | Meals           | 11/21/2012                  | \$ 9.20   | Breakfast allowance, staff training in Red Deer            | N/A     |
| Travel              | Incidentals     | 11/21/2012                  | \$ 7.35   | Personal allowance, staff training in Red Deer             | N/A     |